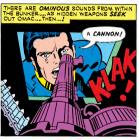

## FOES!

INSIGES HAVE PLACED MAN MINUTES AWAY FROM ANY POINT ON EARTH ... WITH DISTANCE ANNIHILATED. THE PERIL OF TOTAL WAR CAN BE FOUGHT AS SWIFTLY AS IT APPEARS.... OWAC MANEULERS HIS "CAPSULE-PLAVE INTO A STEEP DIVE FROM THE STRATOSPHERE AND BEGINS HIS GLIDE ACROSS ENDER.... CAN ONE MAN STOP A BRIGAND ARMY FROM ITS GOAL OF CONQUEST? A HUNDRED THOUSAND GUIS WAIT WITH ONE ANSWER....